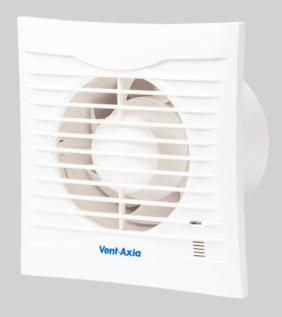

# Silhouette 100/SELV

- 17mm stylish ultra low profile grille
- Downstream airflow guide vanes for improved pressure development
- Designed for vertical or horizontal application
- Indication light (except B model)
- Fan IPX4 rated IPX7 rated (SELV)
- Suitable for wall, ceiling, panel and window mounting
- Meets current Building Regulations Approved Document F
- SELV transformer to BS EN 60742
- Improved humidistat function

#### Slimline Bathroom Ventilation

With a slim profile of only 17mm, Silhouette blends in with the wall surface to provide an unobtrusive installation. Silhouette has a FID performance of 21 l/s. Silhouette can be ceiling/panel mounted and connected to an appropriate duct run to the outside.