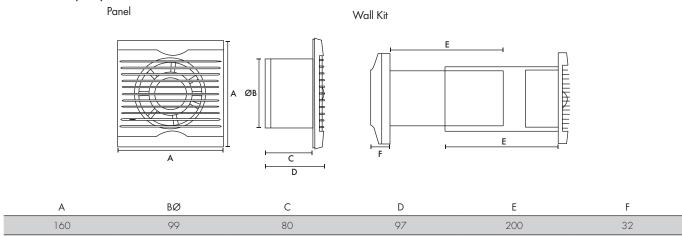

# Dimensions (mm)

Transformer (W X H X D) 147 X 86 X 65

Weight 0.6kg

Fixing hole diameter 105mm $\varnothing$  (Panel & Window), 117mm $\varnothing$  (Wall)