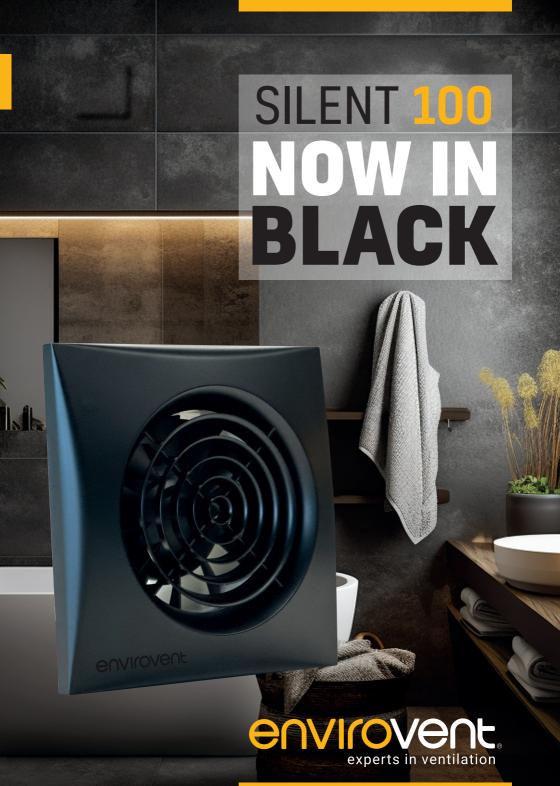

## FOR MORE INFORMATION VISIT OUR WEBSITE

The Silent 100 is a powerful 100mm domestic axial extractor fan suitable for wall or ceiling installations, designed to solve ventilation problems in WC's and bathrooms.

The black silent 100 fans are available in 2 models. The SIL100T-B comes with an adjustable run over timer.

The SIL100HT-B also comes with an adjustable run over timer as well as an adjustable humidity sensor.