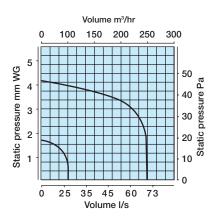

### **Performance Graph**

HAYLO100 - 95m<sup>3</sup>/hr 26l/s HAYLO150 - 258m<sup>3</sup>/hr 71l/s