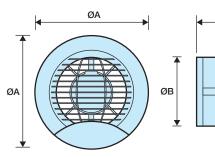

### **Dimensions (mm)**

| PRODUCT  | ØA  | ØB  | С   |
|----------|-----|-----|-----|
| HAYLO100 | 157 | 98  | 107 |
| HAYLO150 | 201 | 144 | 123 |