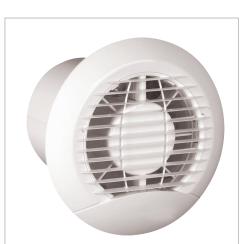

# HAYLO100/HAYLO150

The Haylo range from Manrose offers a range of circular kitchen and bathroom fans designed for the residential market.

The 100mm range comes complete with a standard white finish, both bezel and grille, also contained within the box is a chrome bezel and a chrome interchangeable grille.