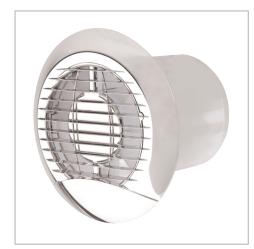

The 150mm range comes complete with a standard white finish, both bezel and grille, also contained within the box is brushed steel finished bezel and brushed steel interchangeable grille.

- Provides required performance of 54m<sup>3</sup>/h (15l/s) bathrooms and 216m<sup>3</sup>/h (60l/s) - kitchens to comply with Building Regulations (Document F).
- · Panel or wall mounting.
- Model options include pullcord or timer control.
- Integral backdraught shutter.